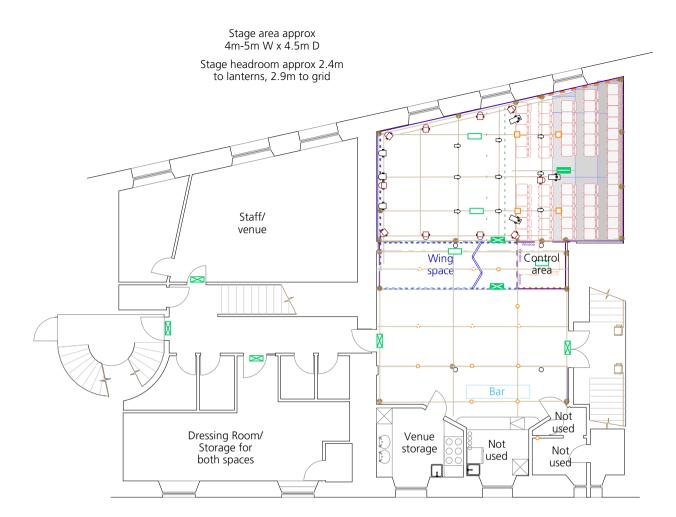

**C aquila** Roman Eagle Lodge Level +1 Studio

| lighting                       |                                                                            |
|--------------------------------|----------------------------------------------------------------------------|
| ¢                              | LED Par or wash unit (RGB or RGB+)                                         |
| ¢,                             | 500W/575W/Source 4 mini profile                                            |
| ā<br>*                         | Profile (MR16 12V or 300/500/575W)<br>re-focusable and re-gellable lantern |
|                                |                                                                            |
| key                            |                                                                            |
|                                | escape route sign (maintained)                                             |
|                                | bulkhead (maintained)                                                      |
|                                | bulkhead (non-maintained)                                                  |
| EX 60+                         | visible only when layout with more than 60 seats                           |
| •                              | houselight                                                                 |
|                                | working light (white)                                                      |
|                                | working light (blue)                                                       |
|                                | fittings/furniture                                                         |
|                                | truss<br>scaffolding at grid height                                        |
| <b>e</b> -                     | scaffolding upright (M)                                                    |
| •—                             | scaffolding upright (m)                                                    |
|                                | scaffolding handrail and knee rail                                         |
|                                | wooden solid balustrade and handrail                                       |
| —                              | black drape<br>openable black drape not on track                           |
|                                | openable black drape on track                                              |
|                                | tab track                                                                  |
|                                | white cloth                                                                |
|                                | FOH display board/partition                                                |
|                                | limit of playing area                                                      |
|                                | no scenic pieces downstage of this line                                    |
|                                | seats (fixed)                                                              |
| ᢄᠼᡓᠼᢓ<br>᠘ᠴ᠘᠘                  | seats (can be removed by arrangement)                                      |
| 0                              | pillar                                                                     |
| $\sim$                         | moveable screen                                                            |
| rostra/steps/steeldeck heights |                                                                            |
|                                | +180mm                                                                     |
|                                | +360mm                                                                     |
|                                | +450mm                                                                     |
|                                | +600mm                                                                     |