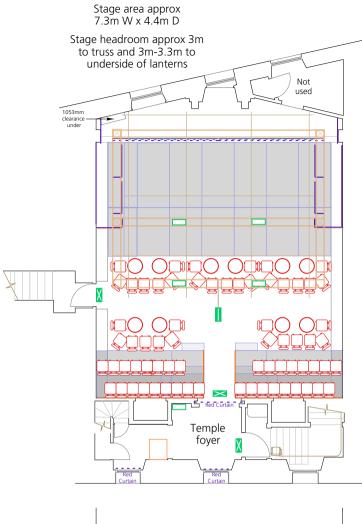

C **aquila** Roman Eagle Lodge Level +2 Temple

| key 🖂 🖂                        | escape route sign (maintained)<br>bulkhead (maintained)<br>bulkhead (non-maintained) |
|--------------------------------|--------------------------------------------------------------------------------------|
|                                | working light (white)                                                                |
|                                | working light (blue)                                                                 |
|                                | fittings/furniture                                                                   |
| $\overline{\nabla}$            | truss                                                                                |
|                                | scaffolding at grid height                                                           |
| •                              | scaffolding upright (M)                                                              |
| <b>e</b> —                     | scaffolding upright (m)<br>scaffolding handrail and knee rail                        |
|                                | wooden solid balustrade and handrail                                                 |
|                                | black drape                                                                          |
|                                | openable black drape not on track                                                    |
|                                | openable black drape on track                                                        |
|                                | tab track                                                                            |
|                                | white cloth                                                                          |
|                                | FOH display board/partition                                                          |
|                                |                                                                                      |
|                                | limit of playing area                                                                |
|                                | no scenic pieces downstage of this line                                              |
|                                | seats (fixed)                                                                        |
| त्र्य्यू स्ट्रे<br>ए. म. म. प  | seats (can be removed by arrangement)                                                |
| 0                              | pillar                                                                               |
| rostra/steps/steeldeck heights |                                                                                      |