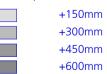

C **aquila** Roman Eagle Lodge Level +2 Temple

| key 🖂 🖂                        | escape route sign (maintained)<br>bulkhead (maintained)<br>bulkhead (non-maintained) |
|--------------------------------|--------------------------------------------------------------------------------------|
|                                | working light (white)                                                                |
|                                | working light (blue)                                                                 |
|                                | fittings/furniture                                                                   |
| $\overline{\nabla}$            | truss                                                                                |
|                                | scaffolding at grid height                                                           |
| •                              | scaffolding upright (M)                                                              |
| <b>e</b> —                     | scaffolding upright (m)<br>scaffolding handrail and knee rail                        |
|                                | wooden solid balustrade and handrail                                                 |
|                                | black drape                                                                          |
|                                | openable black drape not on track                                                    |
|                                | openable black drape on track                                                        |
|                                | tab track                                                                            |
|                                | white cloth                                                                          |
|                                | FOH display board/partition                                                          |
|                                |                                                                                      |
|                                | limit of playing area                                                                |
|                                | no scenic pieces downstage of this line                                              |
|                                | seats (fixed)                                                                        |
| त्र्य्यू स्ट्रे<br>ए. म. म. प  | seats (can be removed by arrangement)                                                |
| 0                              | pillar                                                                               |
| rostra/steps/steeldeck heights |                                                                                      |