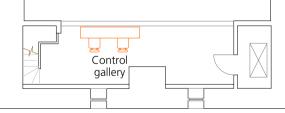

C **aquila** Roman Eagle Lodge Level +2 Temple

| key 🖂 🖂                        | escape route sign (maintained)<br>bulkhead (maintained)<br>bulkhead (non-maintained) |
|--------------------------------|--------------------------------------------------------------------------------------|
|                                | working light (white)                                                                |
|                                | working light (blue)                                                                 |
|                                | fittings/furniture                                                                   |
| $\overline{\nabla}$            | truss                                                                                |
|                                | scaffolding at grid height                                                           |
| •                              | scaffolding upright (M)                                                              |
| <b>e</b> —                     | scaffolding upright (m)<br>scaffolding handrail and knee rail                        |
|                                | wooden solid balustrade and handrail                                                 |
|                                | black drape                                                                          |
|                                | openable black drape not on track                                                    |
|                                | openable black drape on track                                                        |
|                                | tab track                                                                            |
|                                | white cloth                                                                          |
|                                | FOH display board/partition                                                          |
|                                |                                                                                      |
|                                | limit of playing area                                                                |
|                                | no scenic pieces downstage of this line                                              |
|                                | seats (fixed)                                                                        |
| त्र्य्यू स्ट्रे<br>ए. म. म. प  | seats (can be removed by arrangement)                                                |
| 0                              | pillar                                                                               |
| rostra/steps/steeldeck heights |                                                                                      |