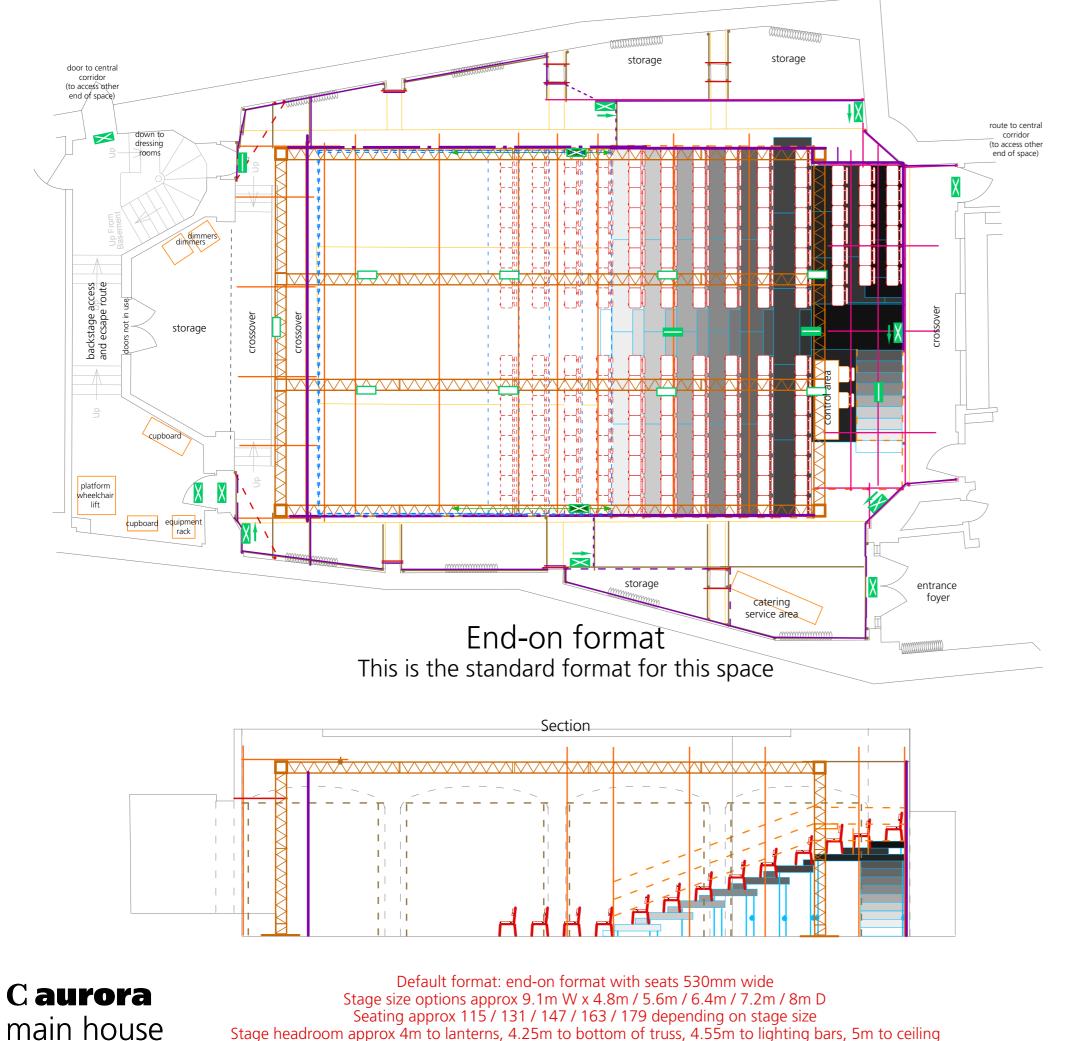

Seating approx 115 / 131 / 147 / 163 / 179 depending on stage size Stage headroom approx 4m to lanterns, 4.25m to bottom of truss, 4.55m to lighting bars, 5m to ceiling

 $\bowtie$   $\times$ • 

•

.....

ᢄᠼᡓᠼᢓᠴ

seats (fixed) seats (removable by arrangement) seats (can be added by arrangement)

This plan is indicative and subject to change All critical details should be verified in situ

For further information please contact C venues on +44 (0)131 581 5520 or email production@cvenues.com

seats (fixed) seats (removable by arrangement) seats (can be added by arrangement)

This plan is indicative and subject to change All critical details should be verified in situ

For further information please contact  $\mathbf{C}$  venues on +44 (0)131 581 5520 or email production@cvenues.com