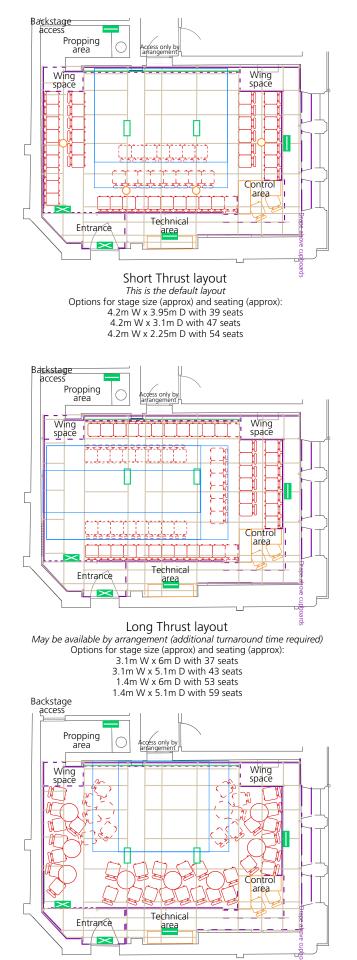

studio

Wide End-on layout May be available by arrangement (standard turnaround time) Options for stage size (approx) and seating (approx): 7.9m W (5.1m W upstage) x 3.1m D with 26 seats 7.9m W (5.1m W upstage) x 2.8m D with 29 seats 7.9m W (5.1m W upstage) x 2.5m D with 42 seats

May be available by arrangement (additional turnaround time required) Options for stage size (approx) and seating (approx): 4.7m W x 5.2m D with 22 seats 4.7m W x 4.35m D with 31 seats 4.7m W x 3.5 D with 40 seats 4.7m W x 2.65 D with 49 seats 4.7m W x 1.8 D with 58 seats