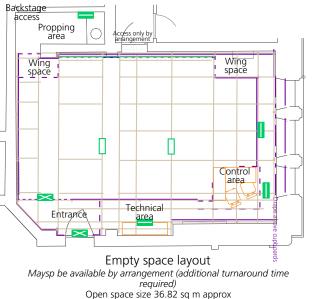

Empty room layout This layout is shown for information but is not available during the current season Room size 49.97 sq m approx

escape route sign (maintained) 😑 🔜 🖬 bulkhead (maintained) bulkhead (non-maintained)