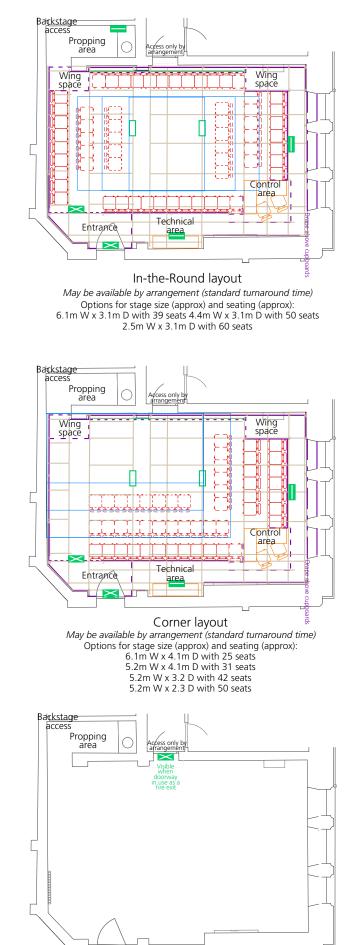

studio

Wide End-on layout May be available by arrangement (standard turnaround time) Options for stage size (approx) and seating (approx): 7.9m W (5.1m W upstage) x 3.1m D with 26 seats 7.9m W (5.1m W upstage) x 2.8m D with 29 seats 7.9m W (5.1m W upstage) x 2.5m D with 42 seats

May be available by arrangement (additional turnaround time required) Options for stage size (approx) and seating (approx): 4.7m W x 5.2m D with 22 seats 4.7m W x 4.35m D with 31 seats 4.7m W x 3.5 D with 40 seats 4.7m W x 2.65 D with 49 seats 4.7m W x 1.8 D with 58 seats

Empty room layout This layout is shown for information but is not available during the current season Room size 49.97 sq m approx

escape route sign (maintained) 😑 🔜 🖬 bulkhead (maintained) bulkhead (non-maintained)