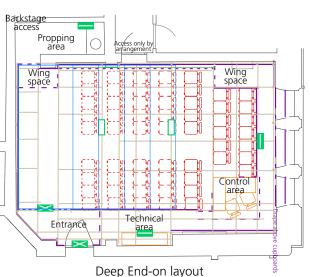

studio

Wide End-on layout May be available by arrangement (standard turnaround time) Options for stage size (approx) and seating (approx): 7.9m W (5.1m W upstage) x 3.1m D with 26 seats 7.9m W (5.1m W upstage) x 2.8m D with 29 seats 7.9m W (5.1m W upstage) x 2.5m D with 42 seats