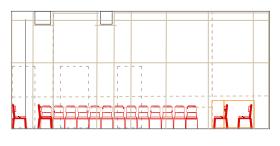

Section

Auditorium approx 8.6m L x 5.6m W Ceiling height appprox 3.46-3.86m Clearance under lighting bars approx 3.3m, under lights approx 3m

This plan is indicative and subject to change All critical details should be verified in situ