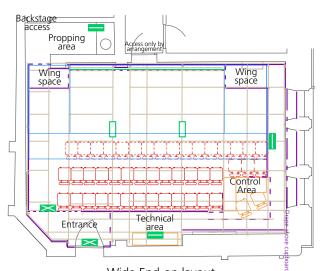

studio

Wide End-on layout May be available by arrangement (standard turnaround time) Options for stage size (approx) and seating (approx): 7.9m W (5.1m W upstage) x 3.1m D with 26 seats 7.9m W (5.1m W upstage) x 2.8m D with 29 seats 7.9m W (5.1m W upstage) x 2.5m D with 42 seats