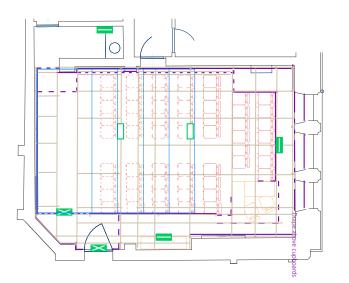

## **C aurora** studio

| key       |                                                    |
|-----------|----------------------------------------------------|
| $\bowtie$ | escape route sign (maintained)                     |
|           | bulkhead (maintained)                              |
|           | bulkhead (non-maintained)                          |
| • • •     | houselight                                         |
|           | projector                                          |
|           | speaker                                            |
| • •       | scaffolding at grid height<br>scaffolding standard |
|           | black drape                                        |
|           | openable black drape on track                      |
|           | open black drape on track                          |
|           | projection screen                                  |
|           | edge of playing area                               |
|           | seats (fixed)                                      |
| ┍╶┵╶┵╶┘   | seats (removable by arrangement)                   |
| ()<br>    | seats (may be added by arrangement)                |
| lighting  |                                                    |
| Ļ         | Profile (300/500/575W or MR16 12V)                 |
| ā         | Birdie MR16 12V 38° or equivalent                  |
| Ō Ō       | LED Par or wash light RGB or RGB+                  |

LED Par or wash light RGB or RGB+ ColorDash LED RGBW or other LED unit re-focusable and re-gellable lantern

¢

\*

Auditorium approx 8.6m L x 5.6m W Ceiling height appprox 3.46-3.86m Clearance under lighting bars approx 3.3m, under lights approx 3m

This plan is indicative and subject to change All critical details should be verified in situ

For further information please contact C venues on +44 (0)131 581 5520 or email production@cvenues.com

Approximate Scale

Copyright ©  $\mathbf{C}$  ARTS |  $\mathbf{C}$  venues – plan updated 6 October 2023