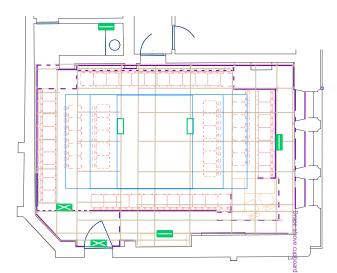

## **C aurora** studio

| key       |                                                    |
|-----------|----------------------------------------------------|
| $\bowtie$ | escape route sign (maintained)                     |
|           | bulkhead (maintained)                              |
|           | bulkhead (non-maintained)                          |
| • • •     | houselight                                         |
|           | projector                                          |
|           | speaker                                            |
| • •       | scaffolding at grid height<br>scaffolding standard |
|           | black drape                                        |
|           | openable black drape on track                      |
|           | open black drape on track                          |
|           | projection screen                                  |
|           | edge of playing area                               |
|           | seats (fixed)                                      |
| ┍╶┵╶┵╶┘   | seats (removable by arrangement)                   |
| ()<br>    | seats (may be added by arrangement)                |
| lighting  |                                                    |
| Ļ         | Profile (300/500/575W or MR16 12V)                 |
| ā         | Birdie MR16 12V 38° or equivalent                  |
| Ō Ō       | LED Par or wash light RGB or RGB+                  |

LED Par or wash light RGB or RGB+ ColorDash LED RGBW or other LED unit re-focusable and re-gellable lantern

¢

\*

Auditorium approx 8.6m L x 5.6m W Ceiling height appprox 3.46-3.86m Clearance under lighting bars approx 3.3m, under lights approx 3m

This plan is indicative and subject to change All critical details should be verified in situ

For further information please contact C venues on +44 (0)131 581 5520 or email production@cvenues.com

Approximate Scale

Copyright ©  $\mathbf{C}$  ARTS |  $\mathbf{C}$  venues – plan updated 6 October 2023