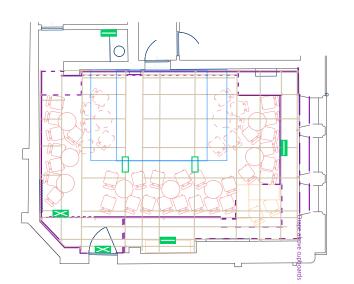

## **C aurora** studio

| key       |                                                    |
|-----------|----------------------------------------------------|
| $\bowtie$ | escape route sign (maintained)                     |
|           | bulkhead (maintained)                              |
|           | bulkhead (non-maintained)                          |
| • • •     | houselight                                         |
|           | projector                                          |
|           | speaker                                            |
| • •       | scaffolding at grid height<br>scaffolding standard |
|           | black drape                                        |
|           | openable black drape on track                      |
|           | open black drape on track                          |
|           | projection screen                                  |
|           | edge of playing area                               |
|           | seats (fixed)                                      |
| ┍╶┵╶┵╶┘   | seats (removable by arrangement)                   |
| ()<br>    | seats (may be added by arrangement)                |
| lighting  |                                                    |
| Ļ         | Profile (300/500/575W or MR16 12V)                 |
| ā         | Birdie MR16 12V 38° or equivalent                  |
| Ō Ō       | LED Par or wash light RGB or RGB+                  |

LED Par or wash light RGB or RGB+ ColorDash LED RGBW or other LED unit re-focusable and re-gellable lantern

¢

\*

Auditorium approx 8.6m L x 5.6m W Ceiling height appprox 3.46-3.86m Clearance under lighting bars approx 3.3m, under lights approx 3m

This plan is indicative and subject to change All critical details should be verified in situ

For further information please contact C venues on +44 (0)131 581 5520 or email production@cvenues.com

Approximate Scale

Copyright ©  $\mathbf{C}$  ARTS |  $\mathbf{C}$  venues – plan updated 6 October 2023