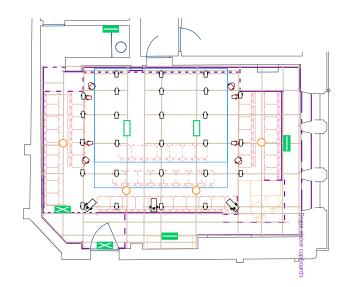

## **C aurora** studio

| key       |                                                    |
|-----------|----------------------------------------------------|
| $\bowtie$ | escape route sign (maintained)                     |
|           | bulkhead (maintained)                              |
|           | bulkhead (non-maintained)                          |
| • • •     | houselight                                         |
|           | projector                                          |
|           | speaker                                            |
| • •       | scaffolding at grid height<br>scaffolding standard |
|           | black drape                                        |
|           | openable black drape on track                      |
|           | open black drape on track                          |
|           | projection screen                                  |
|           | edge of playing area                               |
|           | seats (fixed)                                      |
| ┍╶┵╶┵╶┘   | seats (removable by arrangement)                   |
| ()<br>    | seats (may be added by arrangement)                |
| lighting  |                                                    |
| Ļ         | Profile (300/500/575W or MR16 12V)                 |
| ā         | Birdie MR16 12V 38° or equivalent                  |
| Ō Ō       | LED Par or wash light RGB or RGB+                  |

LED Par or wash light RGB or RGB+ ColorDash LED RGBW or other LED unit re-focusable and re-gellable lantern

¢

\*

Auditorium approx 8.6m L x 5.6m W Ceiling height appprox 3.46-3.86m Clearance under lighting bars approx 3.3m, under lights approx 3m

This plan is indicative and subject to change All critical details should be verified in situ

For further information please contact C venues on +44 (0)131 581 5520 or email production@cvenues.com

Approximate Scale

Copyright ©  $\mathbf{C}$  ARTS |  $\mathbf{C}$  venues – plan updated 6 October 2023