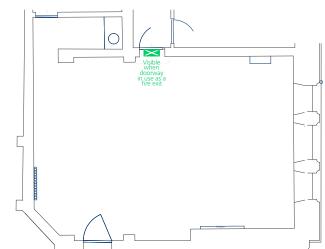

## **C aurora** studio

| key       |                                                    |
|-----------|----------------------------------------------------|
| $\bowtie$ | escape route sign (maintained)                     |
|           | bulkhead (maintained)                              |
|           | bulkhead (non-maintained)                          |
| • • •     | houselight                                         |
|           | projector                                          |
|           | speaker                                            |
| • •       | scaffolding at grid height<br>scaffolding standard |
|           | black drape                                        |
|           | openable black drape on track                      |
|           | open black drape on track                          |
|           | projection screen                                  |
|           | edge of playing area                               |
|           | seats (fixed)                                      |
| ┍╶┵╶┵╶┘   | seats (removable by arrangement)                   |
| ()<br>    | seats (may be added by arrangement)                |
| lighting  |                                                    |
| Ļ         | Profile (300/500/575W or MR16 12V)                 |
| ā         | Birdie MR16 12V 38° or equivalent                  |
| Ō Ō       | LED Par or wash light RGB or RGB+                  |

LED Par or wash light RGB or RGB+ ColorDash LED RGBW or other LED unit re-focusable and re-gellable lantern

¢

\*

Auditorium approx 8.6m L x 5.6m W Ceiling height appprox 3.46-3.86m Clearance under lighting bars approx 3.3m, under lights approx 3m

This plan is indicative and subject to change All critical details should be verified in situ

For further information please contact C venues on +44 (0)131 581 5520 or email production@cvenues.com

Approximate Scale

Copyright ©  $\mathbf{C}$  ARTS |  $\mathbf{C}$  venues – plan updated 6 October 2023