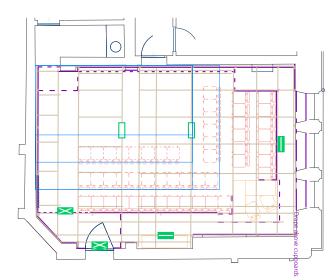

## **C aurora** studio

| key       |                                                    |
|-----------|----------------------------------------------------|
| $\bowtie$ | escape route sign (maintained)                     |
|           | bulkhead (maintained)                              |
|           | bulkhead (non-maintained)                          |
| • • •     | houselight                                         |
|           | projector                                          |
|           | speaker                                            |
| • •       | scaffolding at grid height<br>scaffolding standard |
|           | black drape                                        |
|           | openable black drape on track                      |
|           | open black drape on track                          |
|           | projection screen                                  |
|           | edge of playing area                               |
|           | seats (fixed)                                      |
| ┍╶┵╶┵╶┘   | seats (removable by arrangement)                   |
| ()<br>    | seats (may be added by arrangement)                |
| lighting  |                                                    |
| Ļ         | Profile (300/500/575W or MR16 12V)                 |
| ā         | Birdie MR16 12V 38° or equivalent                  |
| Ō Ō       | LED Par or wash light RGB or RGB+                  |

LED Par or wash light RGB or RGB+ ColorDash LED RGBW or other LED unit re-focusable and re-gellable lantern

¢

\*

Auditorium approx 8.6m L x 5.6m W Ceiling height appprox 3.46-3.86m Clearance under lighting bars approx 3.3m, under lights approx 3m

This plan is indicative and subject to change All critical details should be verified in situ

For further information please contact C venues on +44 (0)131 581 5520 or email production@cvenues.com

Approximate Scale

Copyright ©  $\mathbf{C}$  ARTS |  $\mathbf{C}$  venues – plan updated 6 October 2023