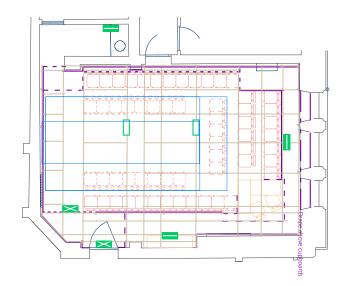

## **C aurora** studio

| key       |                                                    |
|-----------|----------------------------------------------------|
| $\bowtie$ | escape route sign (maintained)                     |
|           | bulkhead (maintained)                              |
|           | bulkhead (non-maintained)                          |
| • • •     | houselight                                         |
|           | projector                                          |
|           | speaker                                            |
| • •       | scaffolding at grid height<br>scaffolding standard |
|           | black drape                                        |
|           | openable black drape on track                      |
|           | open black drape on track                          |
|           | projection screen                                  |
|           | edge of playing area                               |
|           | seats (fixed)                                      |
| ┍╶┵╶┵╶┘   | seats (removable by arrangement)                   |
| ()<br>    | seats (may be added by arrangement)                |
| lighting  |                                                    |
| Ļ         | Profile (300/500/575W or MR16 12V)                 |
| ā         | Birdie MR16 12V 38° or equivalent                  |
| Ō Ō       | LED Par or wash light RGB or RGB+                  |

LED Par or wash light RGB or RGB+ ColorDash LED RGBW or other LED unit re-focusable and re-gellable lantern

¢

\*

Auditorium approx 8.6m L x 5.6m W Ceiling height appprox 3.46-3.86m Clearance under lighting bars approx 3.3m, under lights approx 3m

This plan is indicative and subject to change All critical details should be verified in situ

For further information please contact C venues on +44 (0)131 581 5520 or email production@cvenues.com

Approximate Scale

Copyright ©  $\mathbf{C}$  ARTS |  $\mathbf{C}$  venues – plan updated 6 October 2023