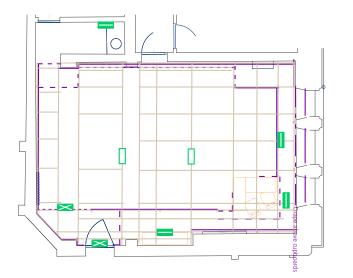

## **C aurora** studio

| key       |                                                    |
|-----------|----------------------------------------------------|
| $\bowtie$ | escape route sign (maintained)                     |
|           | bulkhead (maintained)                              |
|           | bulkhead (non-maintained)                          |
| • • •     | houselight                                         |
|           | projector                                          |
|           | speaker                                            |
| • •       | scaffolding at grid height<br>scaffolding standard |
|           | black drape                                        |
|           | openable black drape on track                      |
|           | open black drape on track                          |
|           | projection screen                                  |
|           | edge of playing area                               |
|           | seats (fixed)                                      |
| ┍╶┵╶┵╶┘   | seats (removable by arrangement)                   |
| ()<br>    | seats (may be added by arrangement)                |
| lighting  |                                                    |
| Ļ         | Profile (300/500/575W or MR16 12V)                 |
| ā         | Birdie MR16 12V 38° or equivalent                  |
| Ō Ō       | LED Par or wash light RGB or RGB+                  |

LED Par or wash light RGB or RGB+ ColorDash LED RGBW or other LED unit re-focusable and re-gellable lantern

¢

\*

Auditorium approx 8.6m L x 5.6m W Ceiling height appprox 3.46-3.86m Clearance under lighting bars approx 3.3m, under lights approx 3m

This plan is indicative and subject to change All critical details should be verified in situ

For further information please contact C venues on +44 (0)131 581 5520 or email production@cvenues.com

Approximate Scale

Copyright ©  $\mathbf{C}$  ARTS |  $\mathbf{C}$  venues – plan updated 6 October 2023