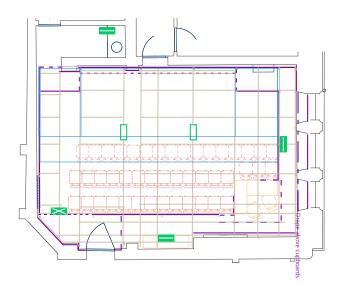

## **C aurora** studio

| key       |                                                    |
|-----------|----------------------------------------------------|
| $\bowtie$ | escape route sign (maintained)                     |
|           | bulkhead (maintained)                              |
|           | bulkhead (non-maintained)                          |
| • • •     | houselight                                         |
|           | projector                                          |
|           | speaker                                            |
| • •       | scaffolding at grid height<br>scaffolding standard |
|           | black drape                                        |
|           | openable black drape on track                      |
|           | open black drape on track                          |
|           | projection screen                                  |
|           | edge of playing area                               |
|           | seats (fixed)                                      |
| ┍╶┵╶┵╶┘   | seats (removable by arrangement)                   |
| ()<br>    | seats (may be added by arrangement)                |
| lighting  |                                                    |
| Ļ         | Profile (300/500/575W or MR16 12V)                 |
| ā         | Birdie MR16 12V 38° or equivalent                  |
| Ō Ō       | LED Par or wash light RGB or RGB+                  |

LED Par or wash light RGB or RGB+ ColorDash LED RGBW or other LED unit re-focusable and re-gellable lantern

¢

\*

Auditorium approx 8.6m L x 5.6m W Ceiling height appprox 3.46-3.86m Clearance under lighting bars approx 3.3m, under lights approx 3m

This plan is indicative and subject to change All critical details should be verified in situ

For further information please contact C venues on +44 (0)131 581 5520 or email production@cvenues.com

Approximate Scale

Copyright ©  $\mathbf{C}$  ARTS |  $\mathbf{C}$  venues – plan updated 6 October 2023