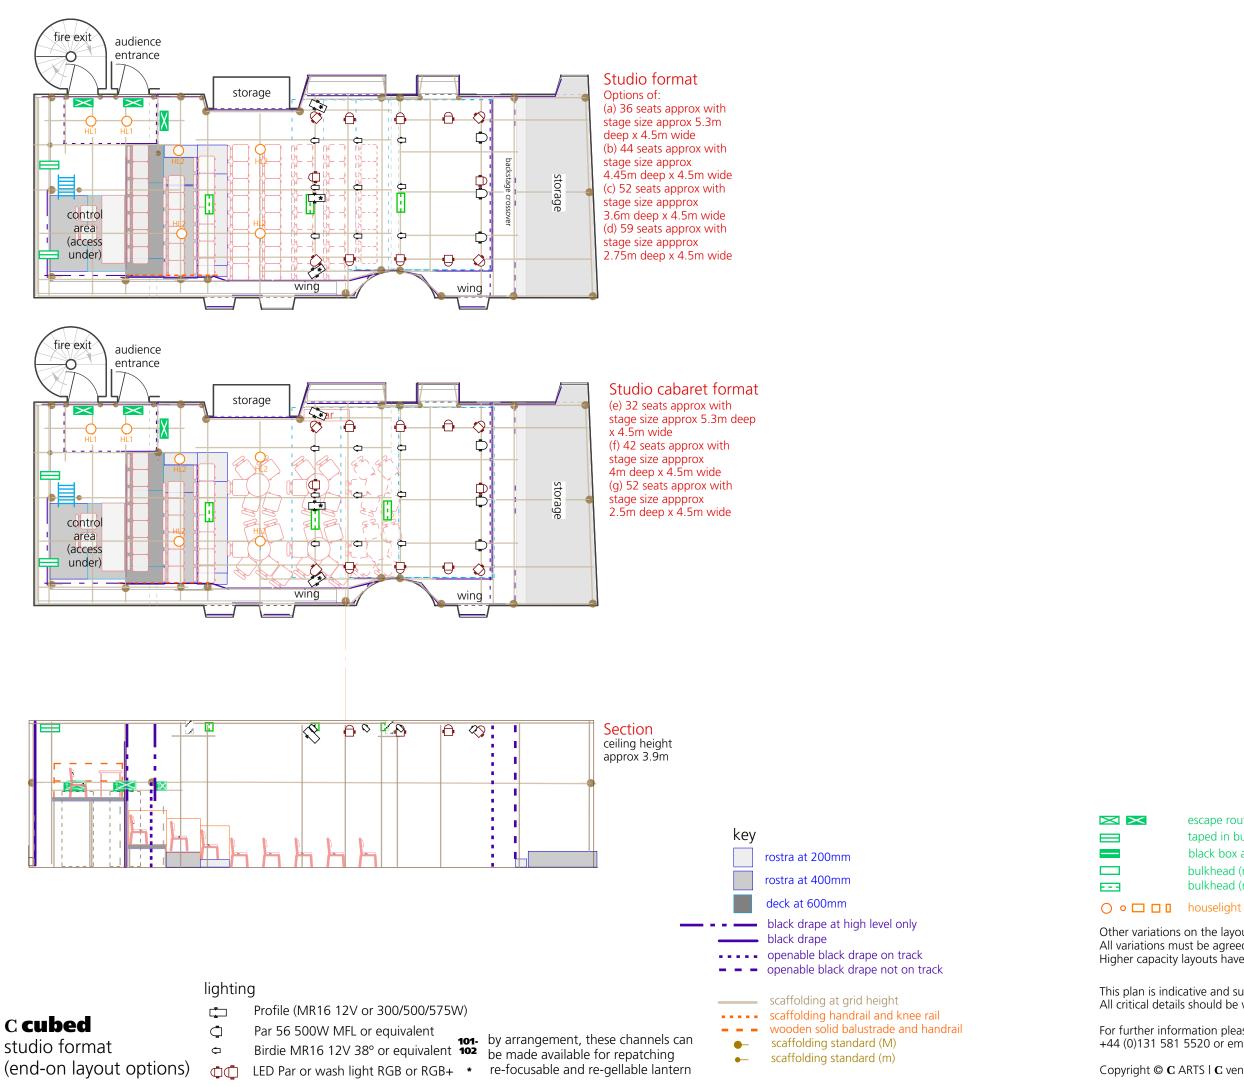

escape route sign (maintained) taped in bulkhead downlighter (maintained) black box aisle downlighter (maintained) bulkhead (maintained) bulkhead (non-maintained)

Other variations on the layout shown may be possible – All variations must be agreed with the licensing authority before use Higher capacity layouts have restricted sightline to floor

This plan is indicative and subject to change All critical details should be verified in situ

For further information please contact C venues on +44 (0)131 581 5520 or email production@cvenues.com

Scale 0 1m

Copyright © C ARTS I C venues – plan updated 6 October 2023